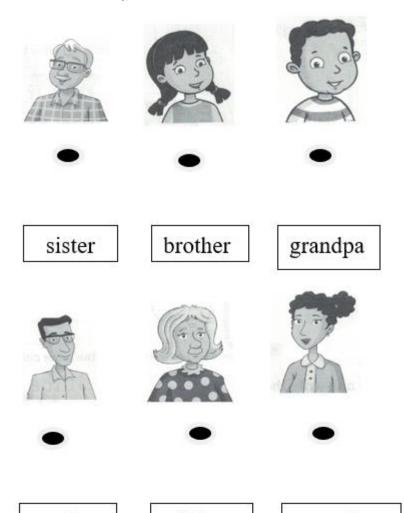

## **II. WRITING**

**Look and write (5pts)** 

| tigers |
|--------|
|--------|