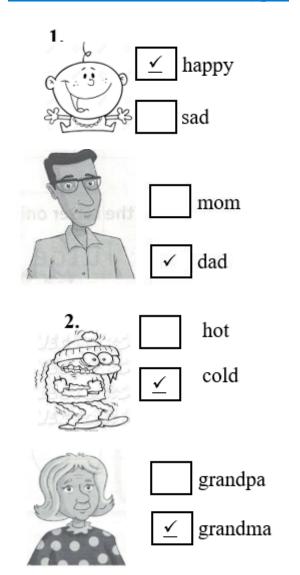

#### I. READING:

Read and tick the correct box:  $\sqrt{(4pts)}$ 

| 1. | happy           |
|----|-----------------|
|    | mom dad         |
| 2. | hot cold        |
|    | grandpa grandma |

Read and circle (3pts)