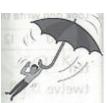

## Read and write (3pts)

t u

Look at the (1).....urtle. It has a (2) ....owel.

Look at the (3) ....mbrella. It goes up, up, up.

# Read and write (3pts)

u

t

Look at the (1) **t**urtle. It has a (2) towel.

Look at the (3) umbrella. It goes up, up, up.

Read and answer (2pts)

a/ Are they teachers?

No, they aren't