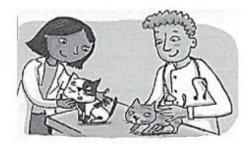

# Read and answer (2pts)

Yes, they are

No, they aren't

a/ Are they teachers?

.....

b/ Are they vets?

.....

# Read and write (3pts)

u

t

Look at the (1) **t**urtle. It has a (2) towel.

Look at the (3) umbrella. It goes up, up, up.

Read and answer (2pts)

a/ Are they teachers?

No, they aren't

b/ Are they vets?

Yes, they are