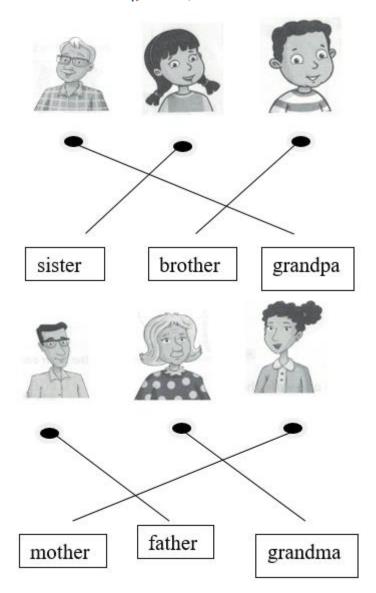

## **II. WRITING**

**Look and write (5pts)** 

| tigers |
|--------|
|--------|