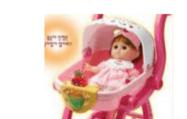

### II. Write the correct words with the picture:

Doll/ Toy/ Whale/ Planet/ Tractor