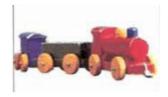

### II. Write the correct words with the picture:

Doll/ Toy/ Whale/ Planet/ Tractor

### **III.** Complete the sentences

- 1. I like to drive a .
- 2. That is my

- 3. We have to \_\_\_\_\_ our teeth. 4. My father is winding the \_\_\_\_\_.