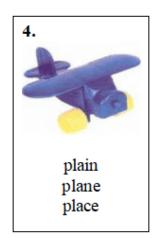

## HavaMATH

5. The birds are flying to the \_\_\_\_\_\_.

C.crown

IV. Read and choose the correct answer.

1. A. clown B. town

3. A. pretty B. pram C. plain

4. A. chicken B. cake C. beef

5. A. chocolate B. chips C. bread