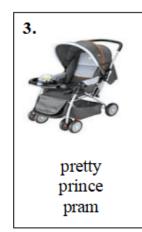

## HavaMATH

5. The birds are flying to the \_\_\_\_\_\_.

C.crown

IV. Read and choose the correct answer.

1. A. clown B. town

3. A. pretty B. pram C. plain

4. A. chicken B. cake C. beef

5. A. chocolate B. chips C. bread