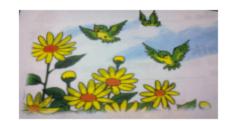

## HavaMATH

5. The birds are flying to the \_\_\_\_\_\_.

C.crown

IV. Read and choose the correct answer.

1. A. clown B. town

3. A. pretty B. pram C. plain

4. A. chicken B. cake C. beef

5. A. chocolate B. chips C. bread