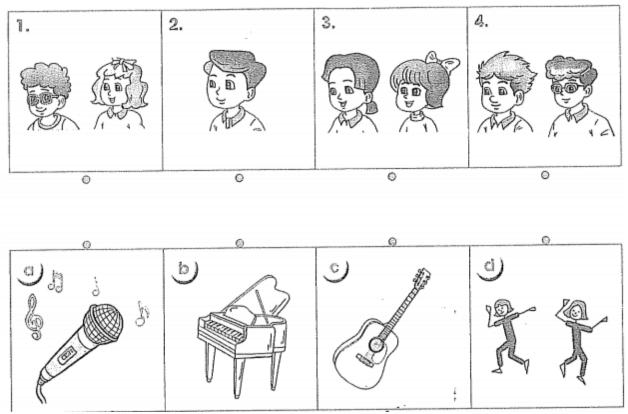

| 1. Look and writ                                  | e.<br>Teachers' Day   | Children's Day                           |     |
|---------------------------------------------------|-----------------------|------------------------------------------|-----|
|                                                   | Independence Day      | Christmas Day                            |     |
|                                                   | THANG 9  2  Will salv | THÂME 6                                  |     |
| <ol> <li>When will<br/>It'll be on So</li> </ol>  |                       | ? 2. When will<br>It'll be on Wednesday. | be? |
|                                                   | THENO 12  ONO WHAT    | THE CHAIN THE WAR WHAT WAS UNT           |     |
| 3. When will<br>It'll be on Su<br>2. Read and com | ınday.                | ? 4. When will<br>It'll be on Friday.    | be? |
|                                                   | in e                  | on for                                   |     |
| 1. When will Sp                                   | oorts Day be?         |                                          |     |
| It'll be                                          | Saturday.             |                                          |     |
| 2. What are yo                                    | ou doing?             |                                          |     |
| I'm practisir                                     | ng the sing           | ing contest.                             |     |
| 3. Will you take                                  | e part the            | football match?                          |     |
| Yes, I will.                                      |                       |                                          |     |
| 4. When will th                                   | ne football match be? |                                          |     |
| It'll be                                          | January.              |                                          |     |
| 5. What are yo                                    | ou going to do        | Sports Day?                              |     |
| I'm going to                                      | play badminton.       |                                          |     |
| 3. Read and mat                                   | ch.                   |                                          |     |

### 3. Read and match.

1 - b; 2 - c; 3 - d; 4 - a;