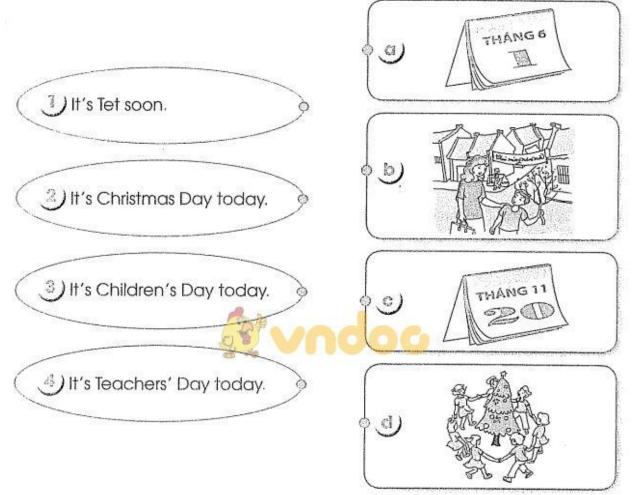

## HavaMATH

1. Match.

2. Circle a, b or c.

### ÐÁP ÁN

- 1. Match.
- 1. b; 2. d; 3. a; 4. c;
- 2. Circle a, b or c.
- 1. b; 2. a; 3. b; 4. c; 5. a;
- 3. Read and tick  $\sqrt[4]{T}$  (True) or F (False).
- 1. F
- 2. T
- 3. F
- 4. T
- 5. T