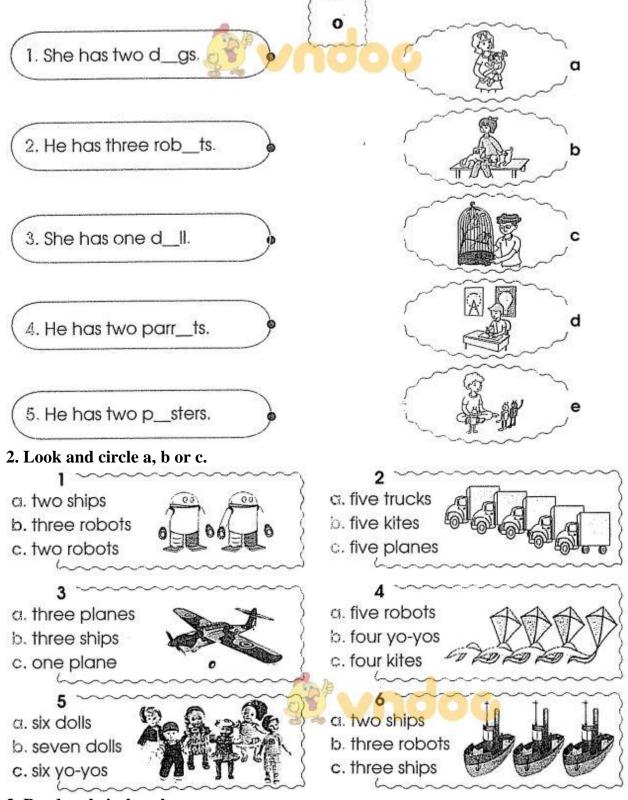

#### 1. Write and match. Then read the sentences aloud.

**3. Read and circle a, b or c.** 