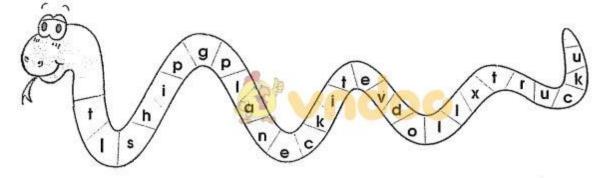

|                         |
|       | a. Lola and Pipi                | b. Lola and Bell   | c. Ball and Bell        |
| 5.    | Their pets are                  |                    |                         |
|       | a. cute                         | b. small           | c. big                  |
| 4. Re | ead the text again and          | write the answers. |                         |
| 1.    | What pet does Peter have?       |                    |                         |
| 2.    | What is the name of the dog?    |                    |                         |
| 3.    | What colour are Linda's pets?   |                    |                         |
| Д.    | What is the name of Mary's pet? |                    |                         |

#### 5. Find and circle.



## HavaMATH

### ÐÁP ÁN

2. 1. c 2. a 3. c 4. c 5. a 6. c 3. 1. b 2. b 3. a 4. c 5. a 4. 1. Peter has a big dog. 2. Its name is Lola.

They are white.
Its name is Pipi.